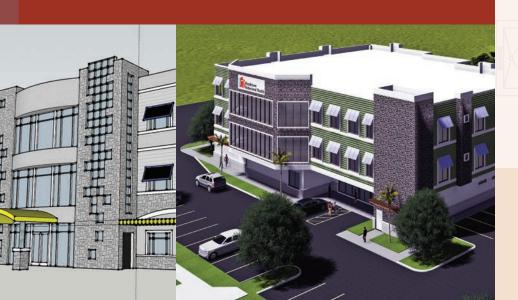

Henderson is determined to expand their ability to assist those in need, and the Growing Strong Campaign is the funding source that will make it happen.

This \$5 million campaign, part of the \$9 million expansion, will fund the relocation of Henderson's existing CSU to a new state-of-the-art facility that is better designed, has a higher capacity, and can offer an evidence-based therapeutic environment that is much more easily accessible to the community. The number of beds will increase from 23 to 48, and will be dually licensed to serve both adults and children.

The plan is to utilize existing property that Henderson owns located in central Fort Lauderdale to build the new CSU. Ideally located just minutes from I-95 and the Turnpike, just south of Broward Boulevard, it will be easily accessible by Broward County Transit.

#### THE NEW CSU WILL

- Provide a safe, structured, therapeutic environment for individuals experiencing a behavioral health crisis to prevent inpatient hospitalization or incarceration;
- Provide a non-institutional setting with larger rooms, more privacy, more open areas and better lighting;
- Be located in a safer neighborhood that is quickly accessible by all modes of transportation.