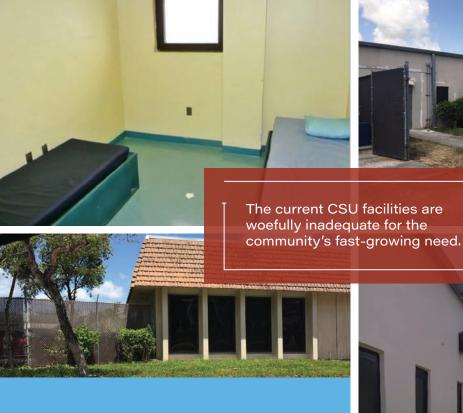

# If There's No Way to Grow, There Will Be Nowhere to Go

Henderson's CSU is currently located in the northwest section of Fort Lauderdale in a building that was constructed nearly 60 years ago.

Ш

While Henderson assumed responsibility for managing the CSU in 2000, the building was constructed in 1959 and converted into a CSU in 1991 by Broward County. Today, this facility can no longer meet the demands of South Florida's fast-growing demand for its services.

#### THE NEW CSU WILL

- Provide a safe, structured, therapeutic environment for individuals experiencing a behavioral health crisis to prevent inpatient hospitalization or incarceration;
- Provide a non-institutional setting with larger rooms, more privacy, more open areas and better lighting;
- Be located in a safer neighborhood that is quickly accessible by all modes of transportation.