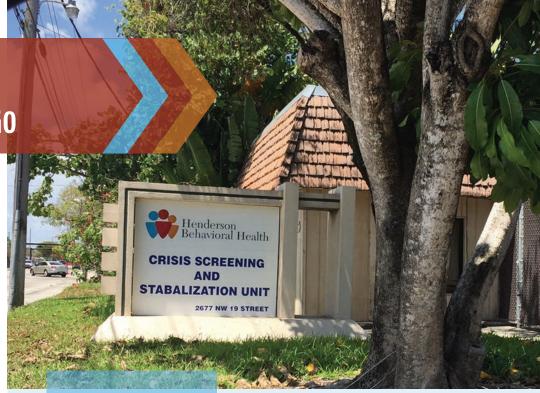

# If There's No Way to Grow, There Will Be Nowhere to Go

Henderson's CSU is currently located in the northwest section of Fort Lauderdale in a building that was constructed nearly 60 years ago.

Ш

While Henderson assumed responsibility for managing the CSU in 2000, the building was constructed in 1959 and converted into a CSU in 1991 by Broward County. Today, this facility can no longer meet the demands of South Florida's fast-growing demand for its services.

#### **Our Commitment to Care**

Since 2000, Henderson has operated a Crisis

> **Stabilization** Unit (CSU) that provides shortterm, intensive treatment and stabilization in an inpatient setting -- 24 hours a day, 7 days a week